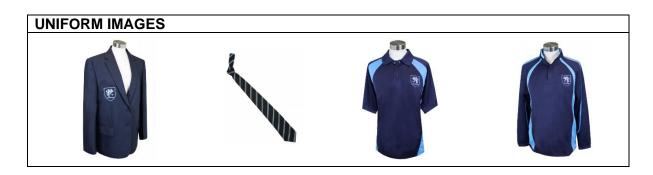

| UNIFORM LIST    |                                                        |
|-----------------|--------------------------------------------------------|
| Mandatory items |                                                        |
| Blazer          | MER blazer (boy or girl cut)                           |
| Tie             | School striped tie                                     |
| Shirt/Blouse    | Traditional white shirt/blouse (long or short sleeved) |
| Trousers/Skirt  | Charcoal trousers                                      |
|                 | Charcoal tailored shorts                               |
|                 | Charcoal pleated skirt                                 |
|                 | Salwar may be worn under the skirt for                 |
|                 | religious reasons.                                     |
|                 | (No jeans, leggings or jogging bottoms).               |
| Others          | Grey socks/tights                                      |
| Optional items  |                                                        |
| Jumper          | Navy pullover                                          |
| School bag      | MER branded                                            |
| Headscarf       | Plain navy blue                                        |

| PHYSICAL EDUCATION KIT |                                     |
|------------------------|-------------------------------------|
| Compulsory             | MER PE/sports top                   |
|                        | Navy PE shorts                      |
|                        | White sport socks                   |
|                        | Football boots                      |
|                        | Non-marking trainers                |
|                        | Shin pads                           |
|                        | Mouth guard                         |
| Optional               | Navy tracksuit bottoms              |
|                        | Navy sports top/fleece (not hoodie) |
|                        | Navy leggings                       |