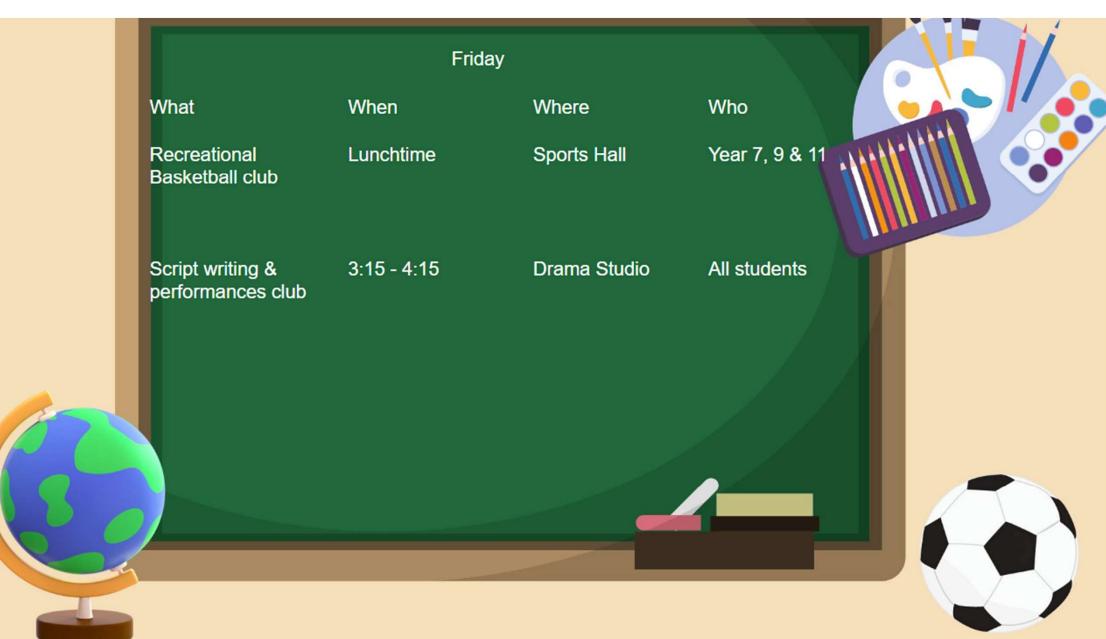

## **Enrichment**

Mr Hibbins – Enrichment Co-ordinator

|                                  | Tues           |             |                                | 1  |
|----------------------------------|----------------|-------------|--------------------------------|----|
| What                             | When           | Where       | Who                            | II |
| Recreational<br>Basketball club  | Lunchtime      | Sports Hall | Year 7, 9 & 11                 |    |
| Boys Rugby                       | 3:15 - 4:15    | Field       | Year 7 Boys                    |    |
| Singing club                     | Lunchtime      | Music       | Year 7                         |    |
| Girls Football                   | 3:15 - 4:15    | Field       | Year 11 Girls                  |    |
| Maths Homework club              | 3:15 - 4:15    | 119         | All students                   |    |
| Debate club                      | 3:15 - 415     | 107         | All students                   |    |
| Dungeons & Dragons               | 3:15 - 4:15    | 206         | All students                   |    |
| Open access photograph           | ny 3:15 - 4:15 | 235         | KS4 Students                   |    |
| KS4 Art & photography<br>Booster | 3:15 - 4:15    | 206 & 207   | KS4 Art & photography students |    |
| English drop-in clinic           | 3:15 - 4:15    | 108         | All students                   |    |
| Homework club                    | 3:15 - 4:15    | 21B         | All students                   |    |
|                                  |                |             |                                |    |
|                                  |                |             |                                |    |